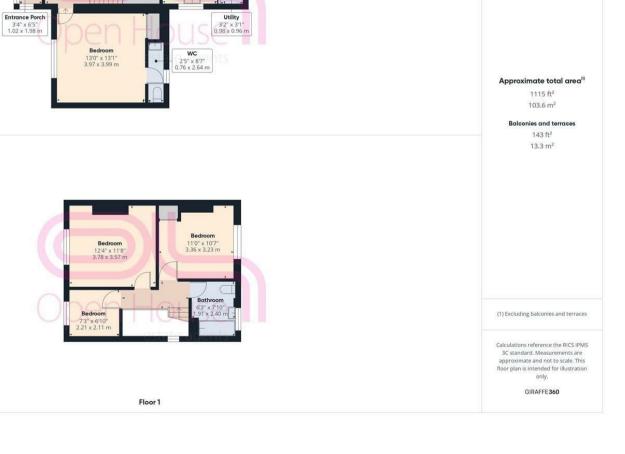

#### **Living Room**

16'1 12'4 (4.90m 3.76m)

#### **Dining Room**

10'11 x 10'6 (3.33m x 3.20m)

#### Kitchen

7'10 x 7'4 (2.39m x 2.24m)

#### **Ground Floor Bedroom**

13'1 x 13' (3.99m x 3.96m)

#### **Bedroom One**

12'4 x 11'8 (3.76m x 3.56m)

#### **Bedroom Two**

11'0 x 10'7 (3.35m x 3.23m)

#### **Bedroom Three**

7'3 x 6'10 (2.21m x 2.08m)

206 South Coast Road, Peacehaven, East Sussex, BN10 8JP 01273 830 987 bnsales@localagent.co.uk

**Terrace** 10'5" x 16'5" 3.19 x 5.00 m

10'11" x 10'6" 3.33 x 3.22 m