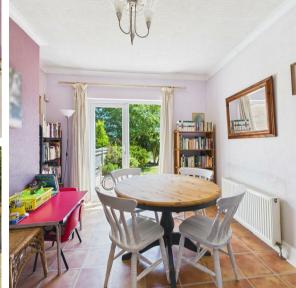

Upon entering, you are greeted by a delightful through lounge and dining room, featuring a bay window that bathes the space in natural light. This inviting area seamlessly connects to the rear garden, making it perfect for entertaining or enjoying quiet family moments. The functional galley kitchen, while in need of some improvement, provides access to a small utility room and further leads to the garden, enhancing convenience for daily tasks.

#### **Dining Room**

10'11 x 10'6 (3.33m x 3.20m)