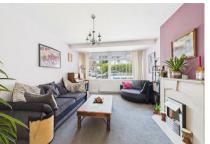

Upon entering, you are greeted by a delightful through lounge and dining room, featuring a bay window that bathes the space in natural light. This inviting area seamlessly connects to the rear garden, making it perfect for entertaining or enjoying quiet family moments. The functional galley kitchen, while in need of some improvement, provides access to a small utility room and further leads to the garden, enhancing convenience for daily tasks.

#### **Living Room**

16'1 12'4 (4.90m 3.76m)