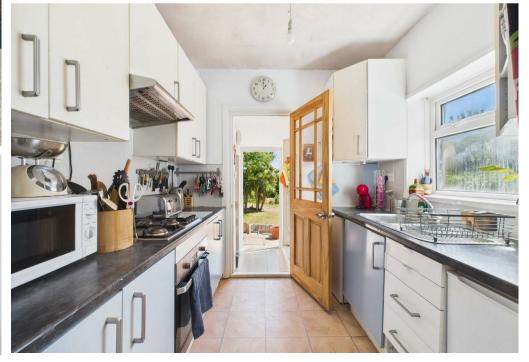

Upon entering, you are greeted by a delightful through lounge and dining room, featuring a bay window that bathes the space in natural light. This inviting area seamlessly connects to the rear garden, making it perfect for entertaining or enjoying quiet family moments. The functional galley kitchen, while in need of some improvement, provides access to a small utility room and further leads to the garden, enhancing convenience for daily tasks.

#### Kitchen

7'10 x 7'4 (2.39m x 2.24m)

Kitchen

16'1" x 12'7" 4.92 x 3.85 m